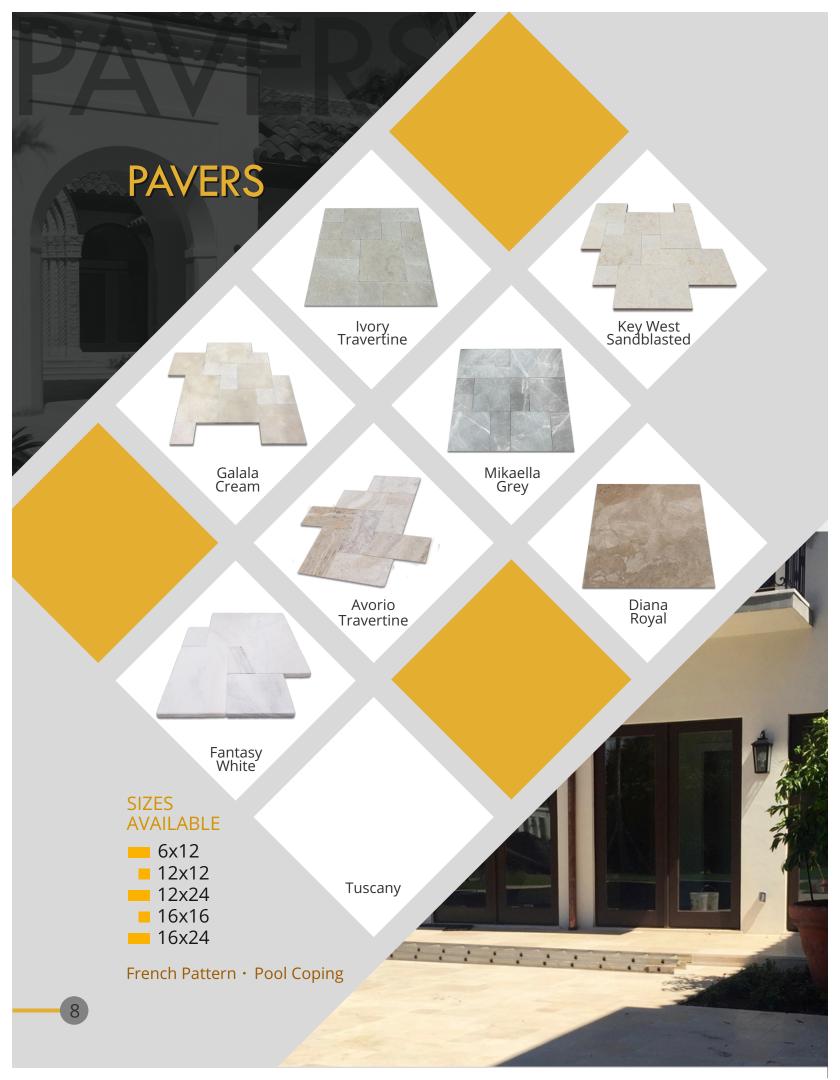

We look forward to working with you and your team!

ORIGEN: Egypt, Turkey, or Greece

FINISHES: Polished, Honed, Brused, Tumbled, Chiseled

## SIZES AVAILABLE:

■ 12x12 ■ 24x24 ■ 18x36 ■ 12x24 ■ 18x18 ■ 24x48

Sunny Gold

Royal Grey (Mediterranean Blue)

Sinai Pearl