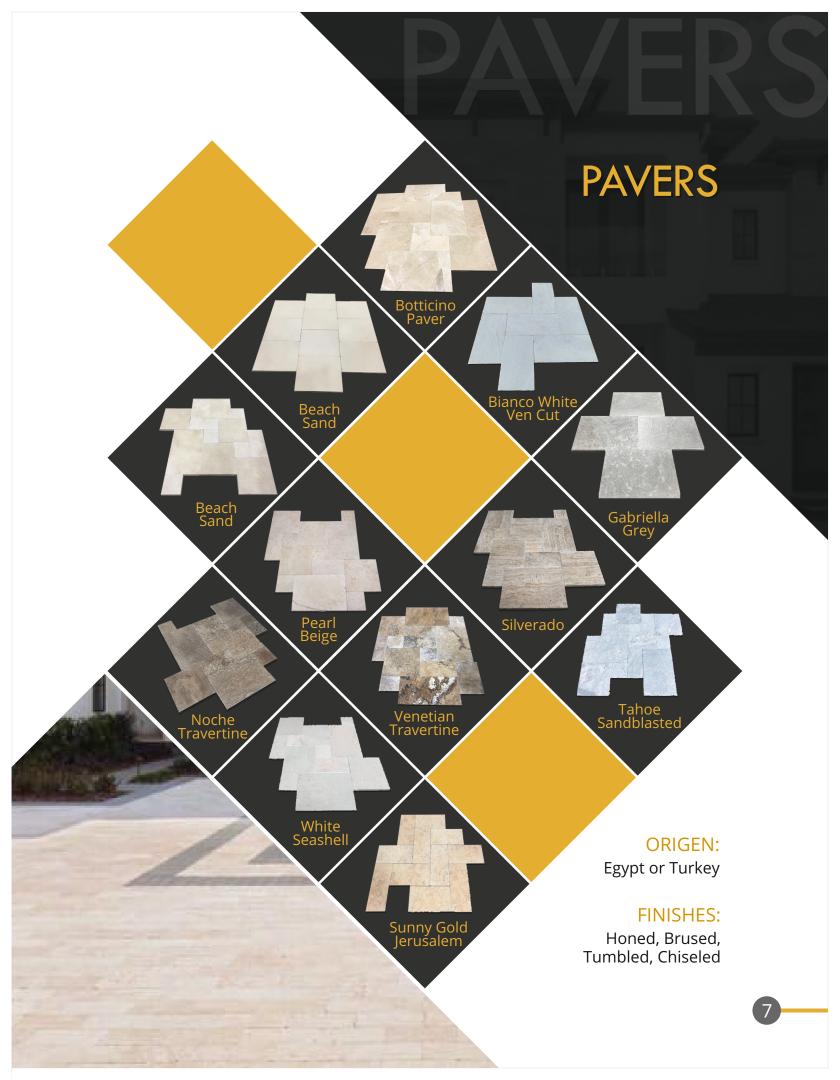

SMS imports and distributes nearly 500,000 sq ft of products annually to builders and designers through the eastern U.S the Caribbean and beyond. We offer an extensive line of Marble, Pavers, Tiles, Mosaics and Split Face natural stone veneers. Further, our factories can fabricate the finest designs to fulfill any Architectural elements like wall caps, piers, columns, balusters, crown moldings, archers, if you can design it, we can do it.