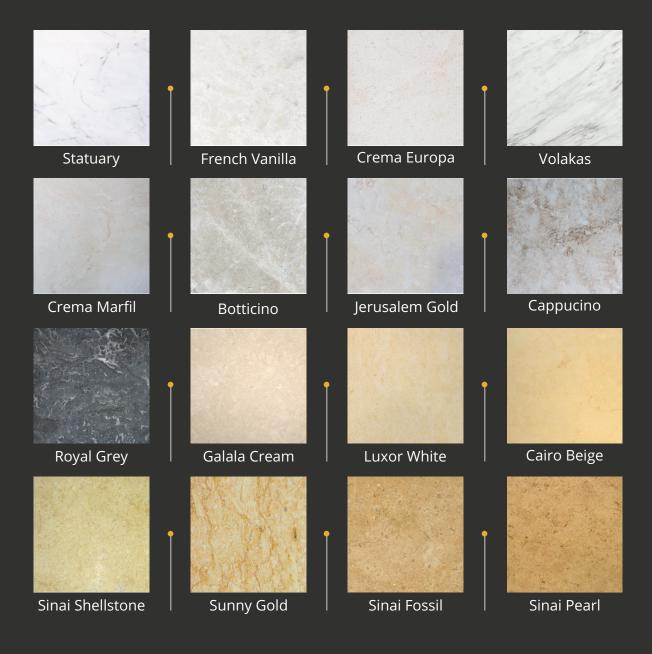

## SIZES AVAILABLE:

■ 12x12 ■ 24x24 ■ 18x36 ■ 12x24 ■ 18x18 ■ 24x48

Sunny Gold

Royal Grey (Mediterranean Blue)

Sinai Pearl