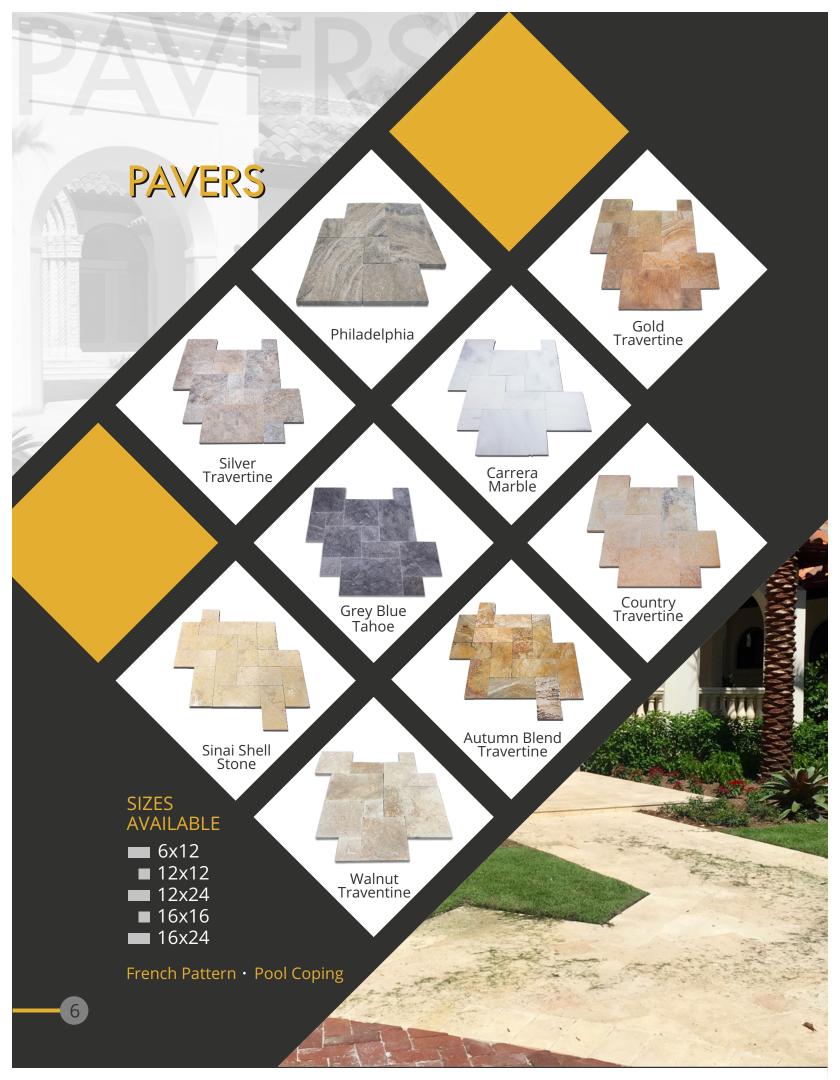

SMS imports and distributes nearly 500,000 sq ft of products annually to builders and designers through the eastern U.S the Caribbean and beyond. We offer an extensive line of Marble, Pavers, Tiles, Mosaics and Split Face natural stone veneers. Further, our factories can fabricate the finest designs to fulfill any Architectural elements like wall caps, piers, columns, balusters, crown moldings, archers, if you can design it, we can do it.