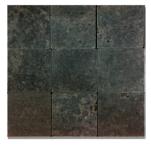

## SPLIT FACE Carrera Galala Cream White SeaShell Light Travel Noce Silver Travertine **AND MORE!** ORIGEN: SIZES AVAILABLE: ■ 1x1 ■ 1x2 ■ 2x2 Egypt or Turkey ■ 4x4 **■** Pattern **③** 3D

Sharing Our Passion for beautiful stone.